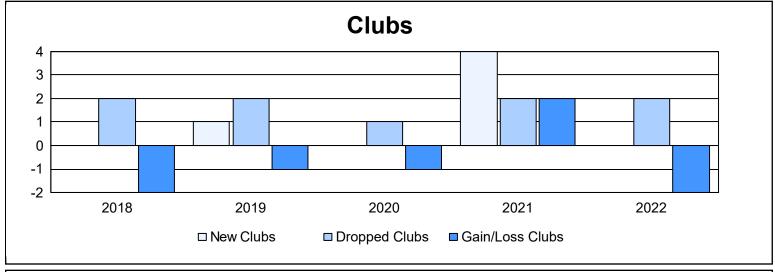

District 14 A As of June 2022 Cumulative

| Year      | New<br>Clubs | Dropped<br>Clubs | Gain/<br>Loss<br>Clubs | New<br>Members | Charter<br>Members | Reinstate<br>Members | Transfer<br>Members | Total<br>Member<br>Added | Total<br>Members<br>Dropped | Gain/<br>Loss<br>Members |
|-----------|--------------|------------------|------------------------|----------------|--------------------|----------------------|---------------------|--------------------------|-----------------------------|--------------------------|
| 2017-2018 | 0            | 2                | -2                     | 151            | 10                 | 2                    | 3                   | 166                      | 271                         | -105                     |
| 2018-2019 | 1            | 2                | -1                     | 91             | 29                 | 15                   | 2                   | 137                      | 129                         | 8                        |
| 2019-2020 | 0            | 1                | -1                     | 123            | 3                  | 0                    | 4                   | 130                      | 178                         | -48                      |
| 2020-2021 | 4            | 2                | 2                      | 43             | 141                | 9                    | 8                   | 201                      | 220                         | -19                      |
| 2021-2022 | 0            | 2                | -2                     | 123            | 4                  | 4                    | 8                   | 139                      | 197                         | -58                      |
| Average   | 1            | 2                | -1                     | 106            | 37                 | 6                    | 5                   | 155                      | 199                         | -44                      |